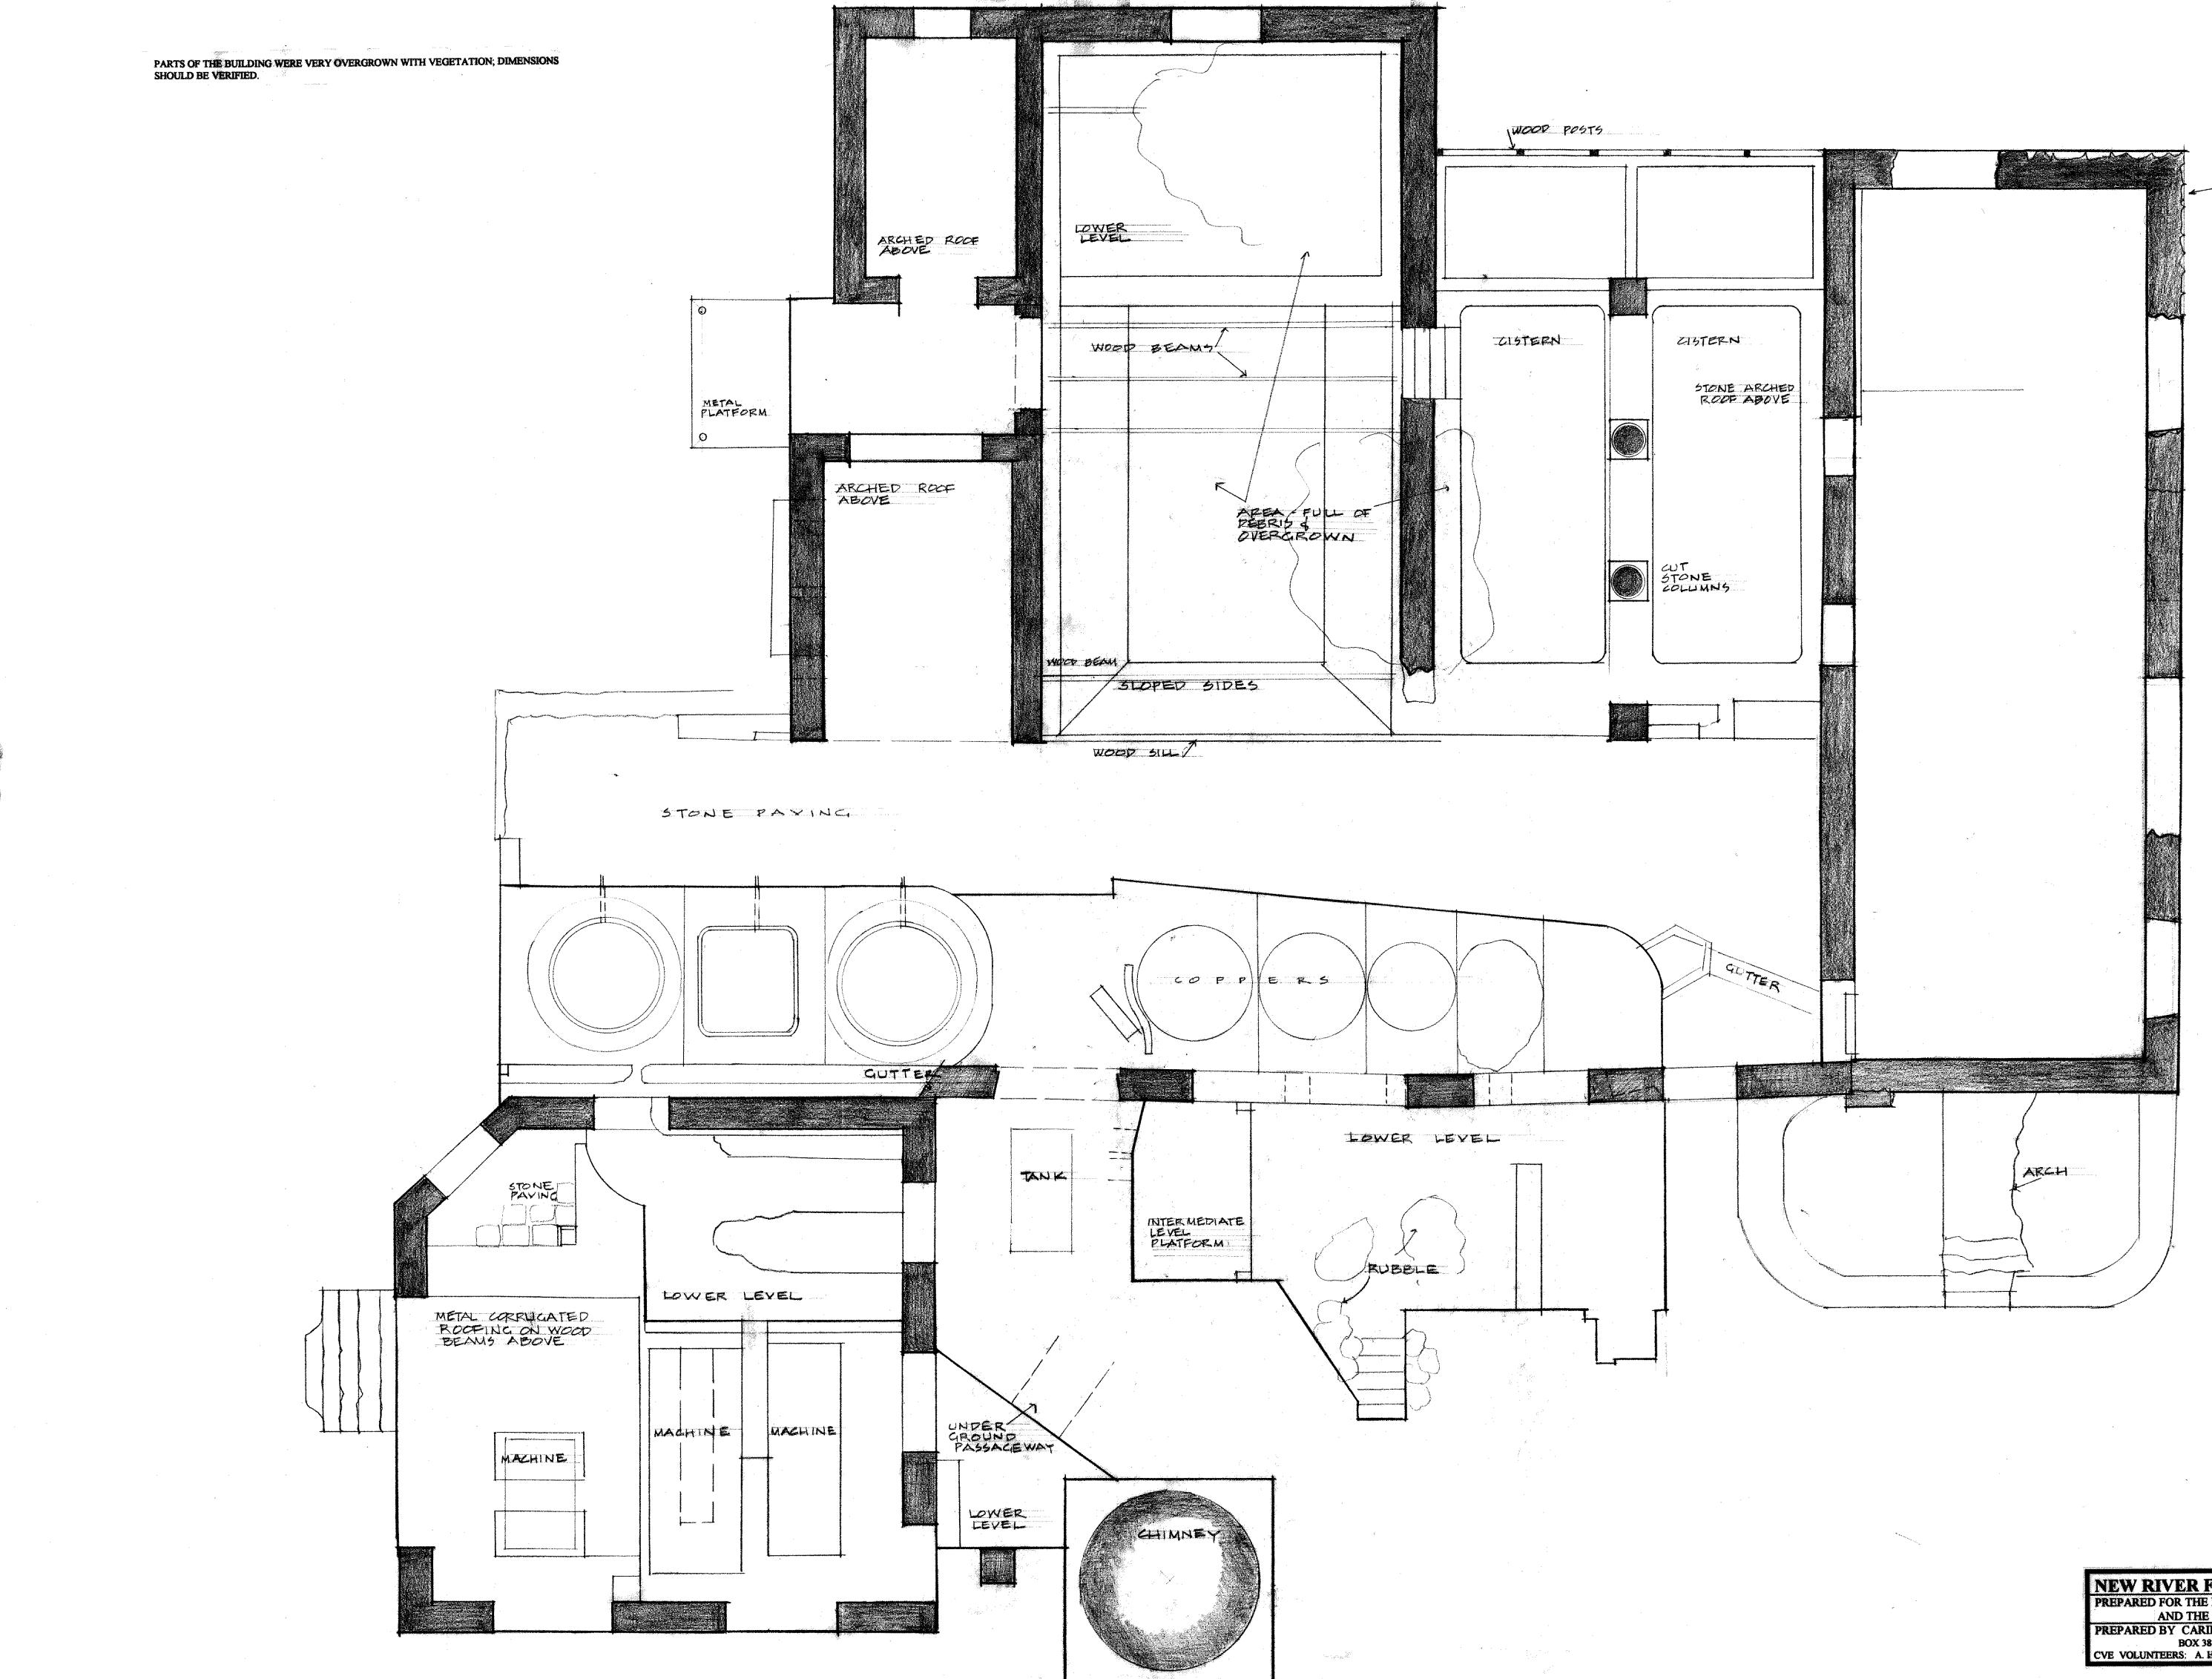

-FACING STONES HAVE BEEN REMOVED

NEW RIVER FACTORY BUILDING NEVIS 11/95 PREPARED FOR THE NEVIS HISTORICAL AND CONSERVATION SOCIETY AND THE NEVIS FIELD STUDIES CENTRE PREPARED BY CARIBBEAN VOLUNTEER EXPEDITIONS BOX 388 CORNING, NEW YORK 14830 USA CVE VOLUNTEERS: A. Hersh, T. Schy, K. Alpha, C. Berwanger, A. Bangoura