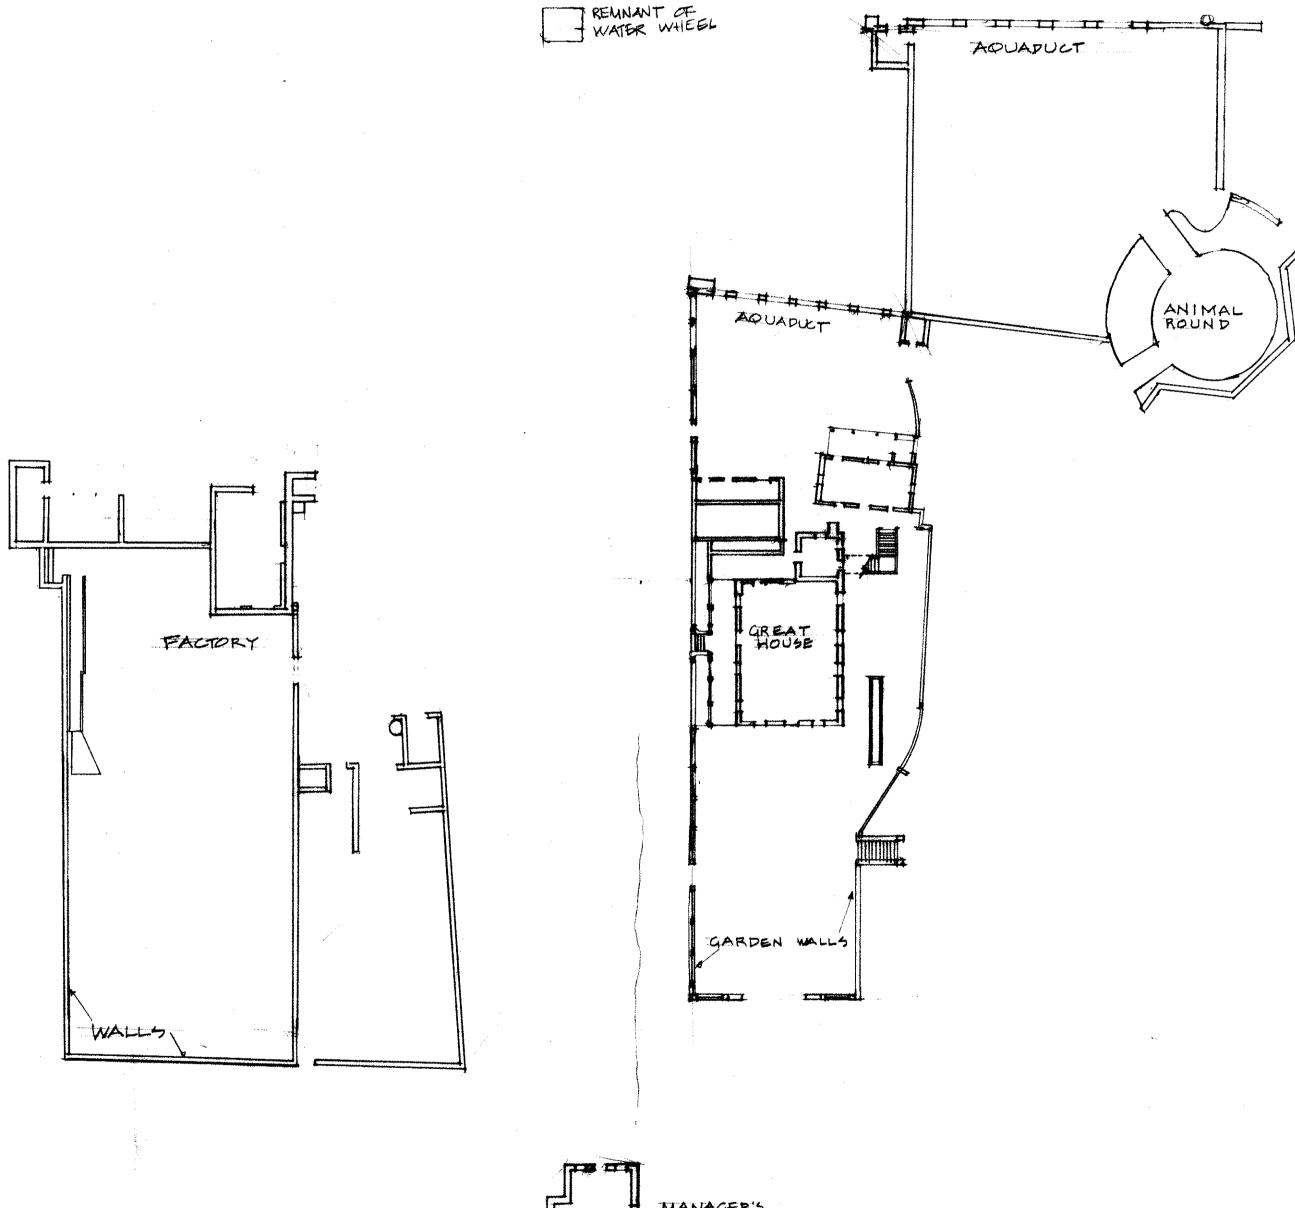

SITE PLAN

SITE PLAN
ESTATE LITTLE LA GRANGE, St. Croix, USVI

Prepared for the St. Croix Landmarks Society Prepared by Caribbean Volunteer Expeditions Box 388 Corning, NY 14830 Volunteers: A Hersh, D and C Benedict; E and J Krebs, S Rice, N Prouty A. Bangoura