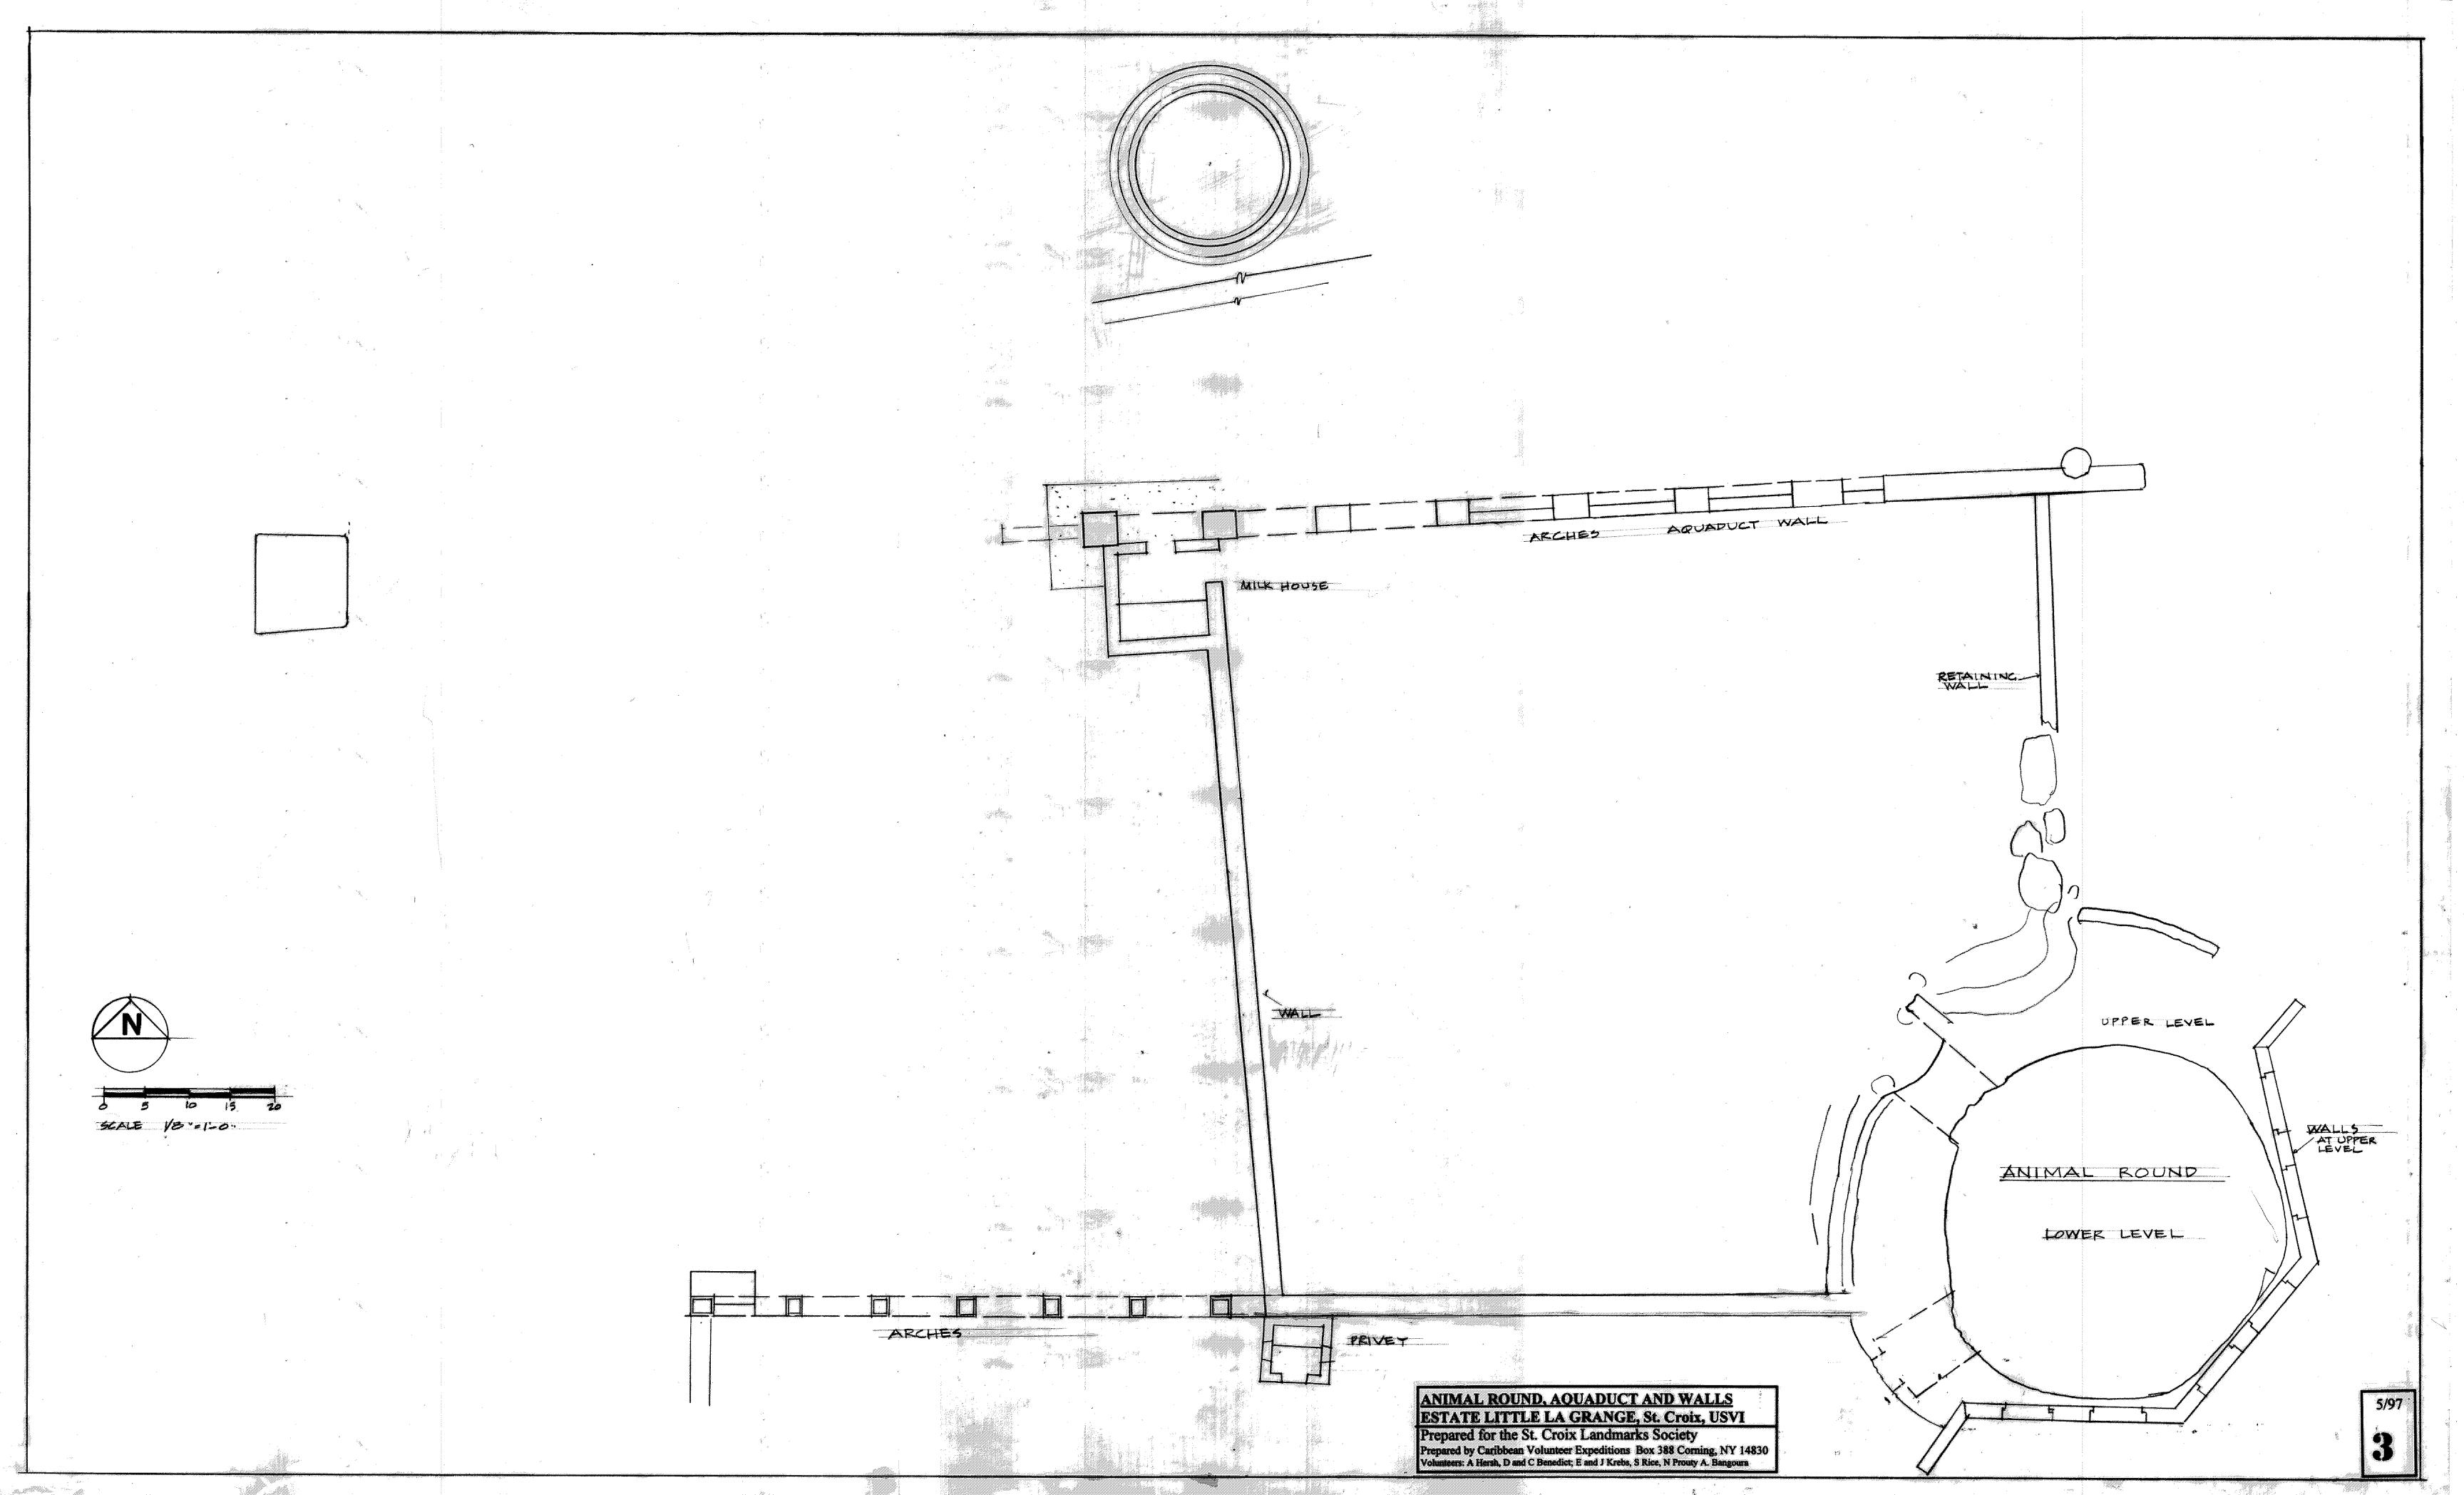

SITE PLAN





SITE PLAN
ESTATE LITTLE LA GRANGE, St. Croix, USVI

Prepared for the St. Croix Landmarks Society Prepared by Caribbean Volunteer Expeditions Box 388 Corning, NY 14830 Volunteers: A Hersh, D and C Benedict; E and J Krebs, S Rice, N Prouty A. Bangoura

5/97











A FIFTH STRUCTURE EXISTS SOME DISTANCE POWN THE ROAD AND 15 CURRENTLY OCCUPIED





SCALE 18 "=1-0

ROAZ

**SLAVE HOUSING** 

ESTATE LITTLE LA GRANGE, St. Croix, USVI

Prepared for the St. Croix Landmarks Society
Prepared by Caribbean Volunteer Expeditions Box 388 Corning, NY 14830
Volunteers: A Hersh, D and C Benedict; E and J Krebs, S Rice, N Prouty A. Bangoura

5/97