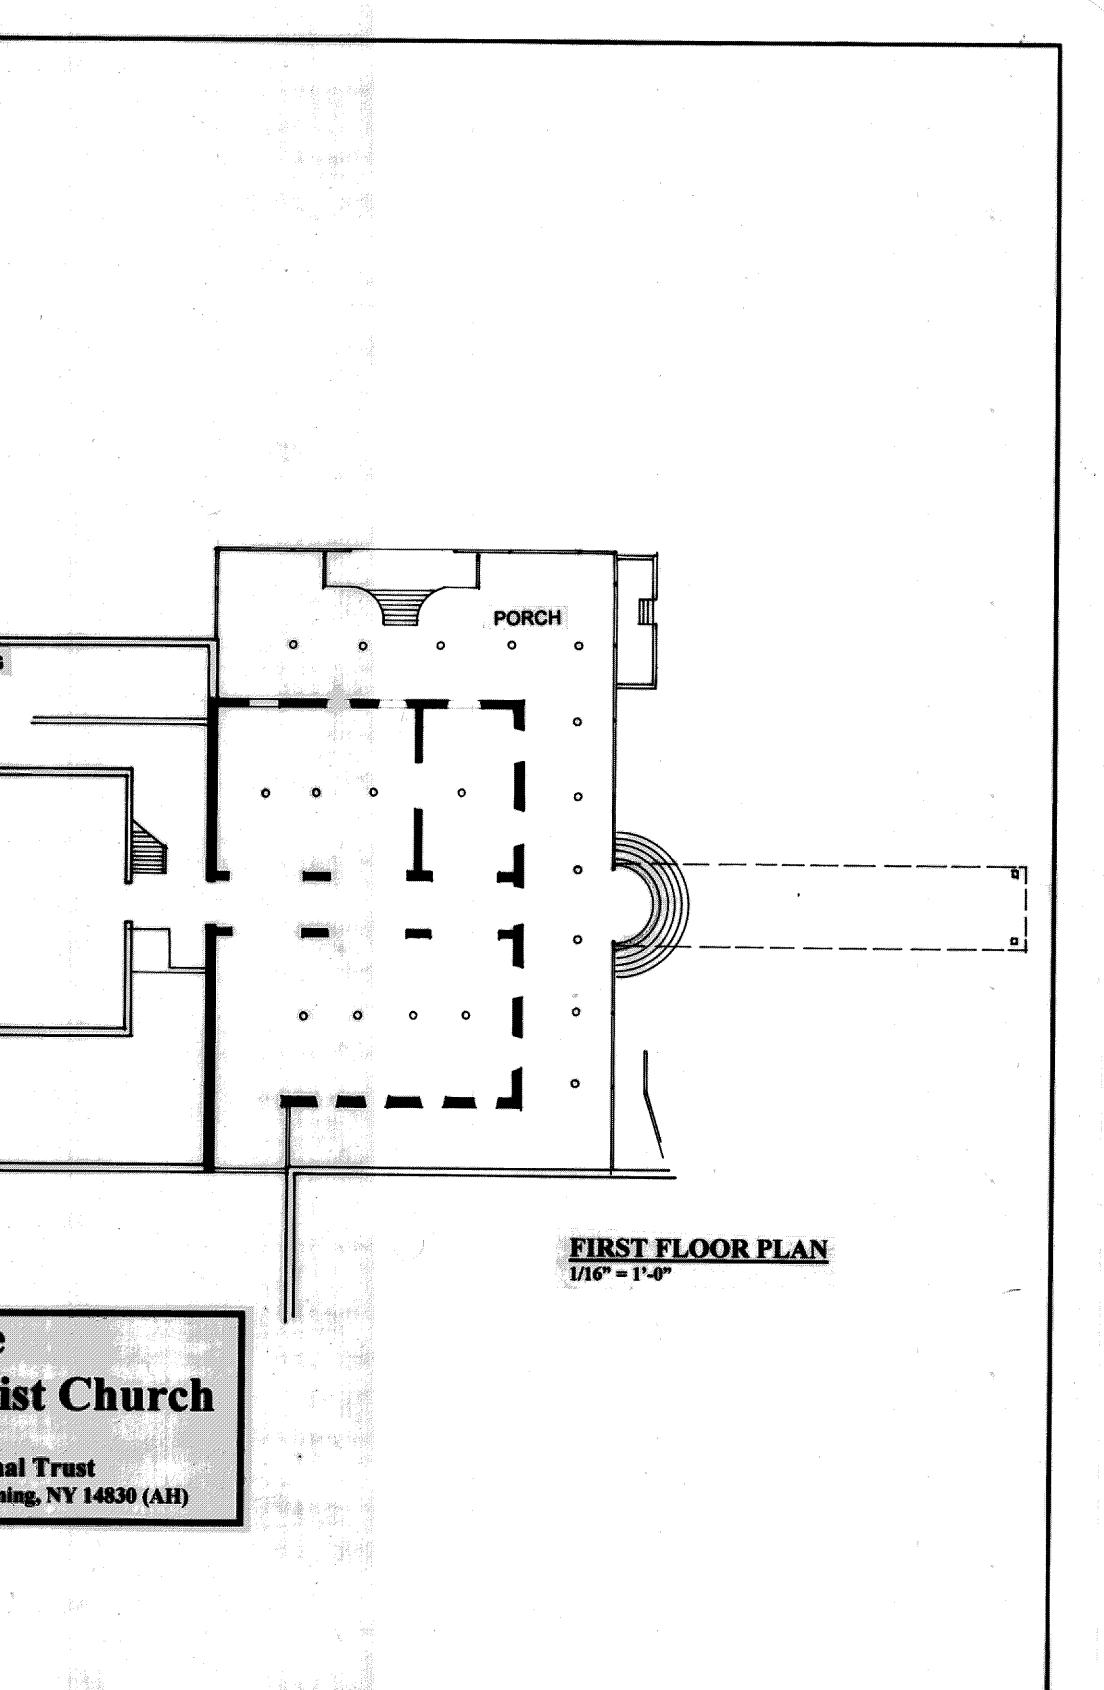

BARBAREES HOUSE Barbarees Hill, Bridgetown, Barbados For. The Barbados National Trust; Bridgetown, Barbados Drawn By: CVE, Box 388, Coming, NY 14830, USA (AH) -1/8°° = 11/94 FIRST FLOOR PLAN ÷. 

THIRD FLOOR PLAN