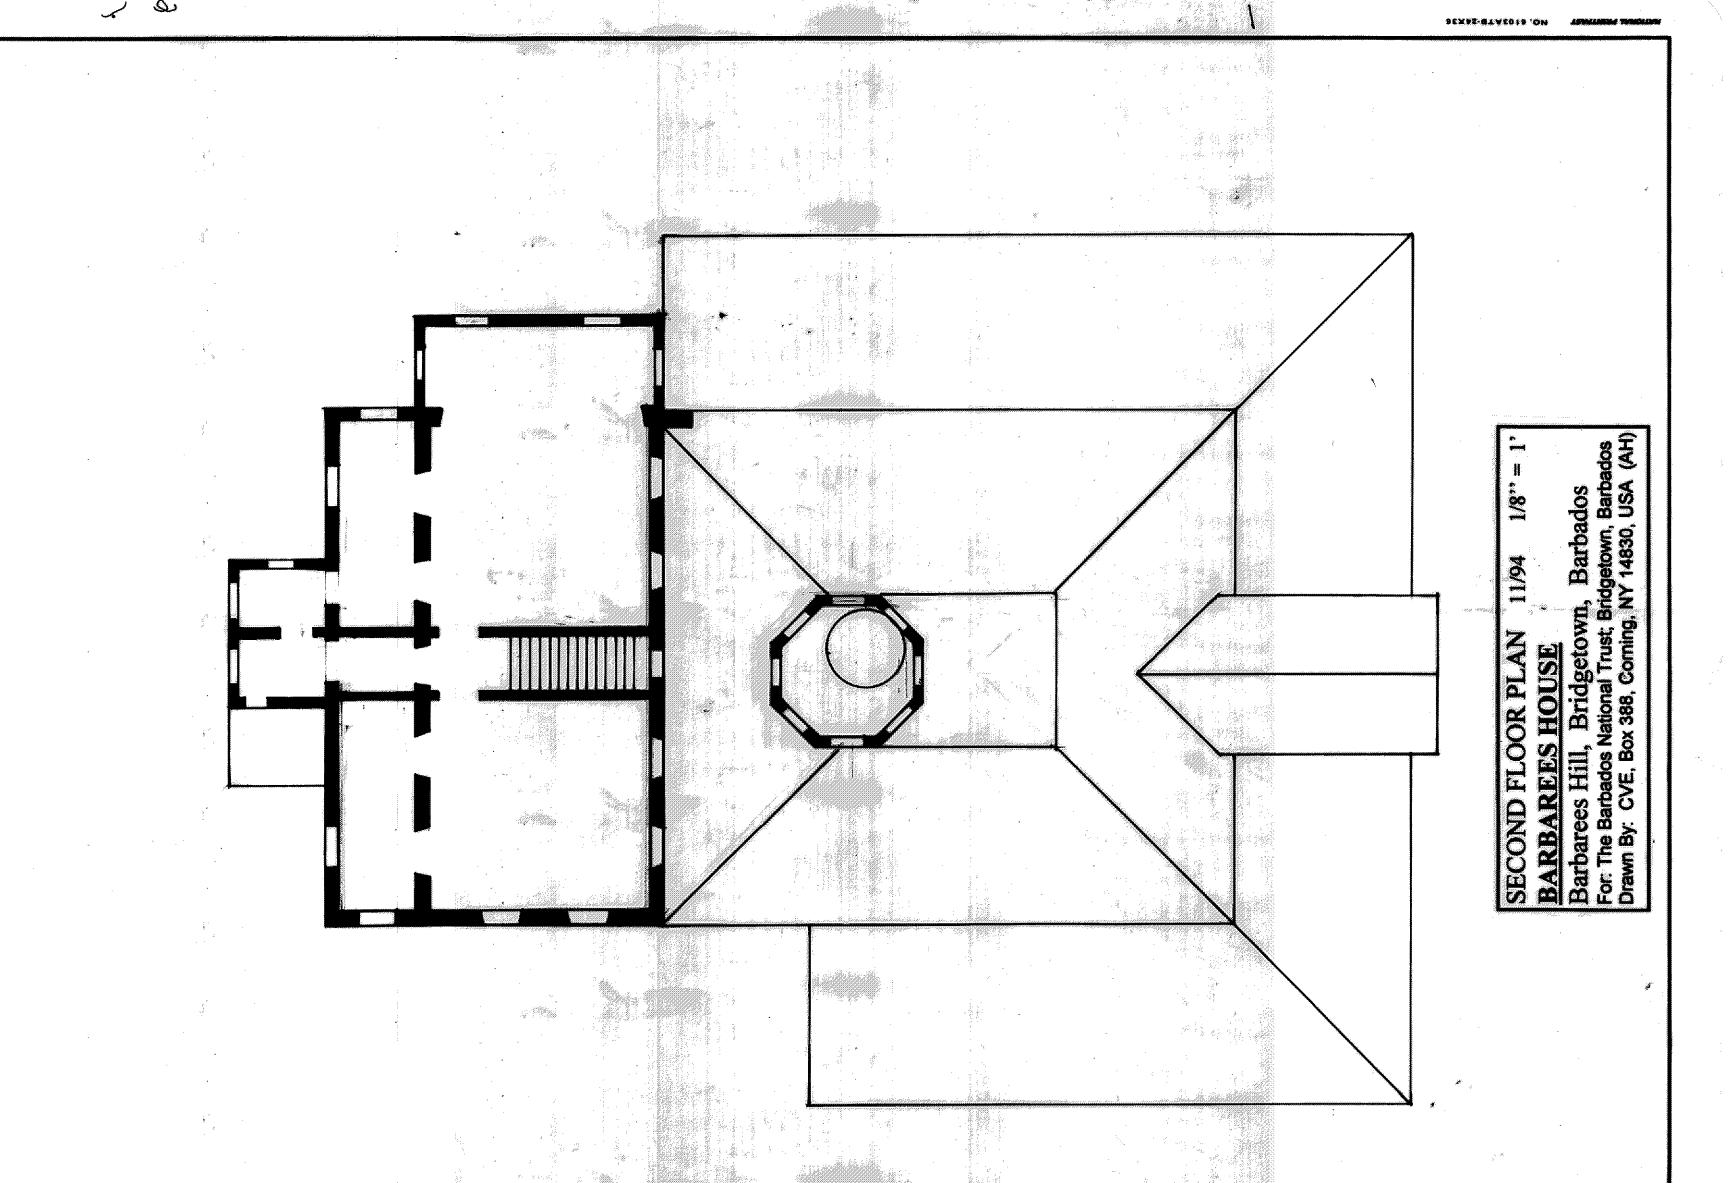

BARBAREES HOUSE Barbarees Hill, Bridgetown, Barbados For. The Barbados National Trust; Bridgetown, Barbados Drawn By: CVE, Box 388, Coming, NY 14830, USA (AH) -1/8°° = 11/94 FIRST FLOOR PLAN ÷. 

THIRD FLOOR PLAN