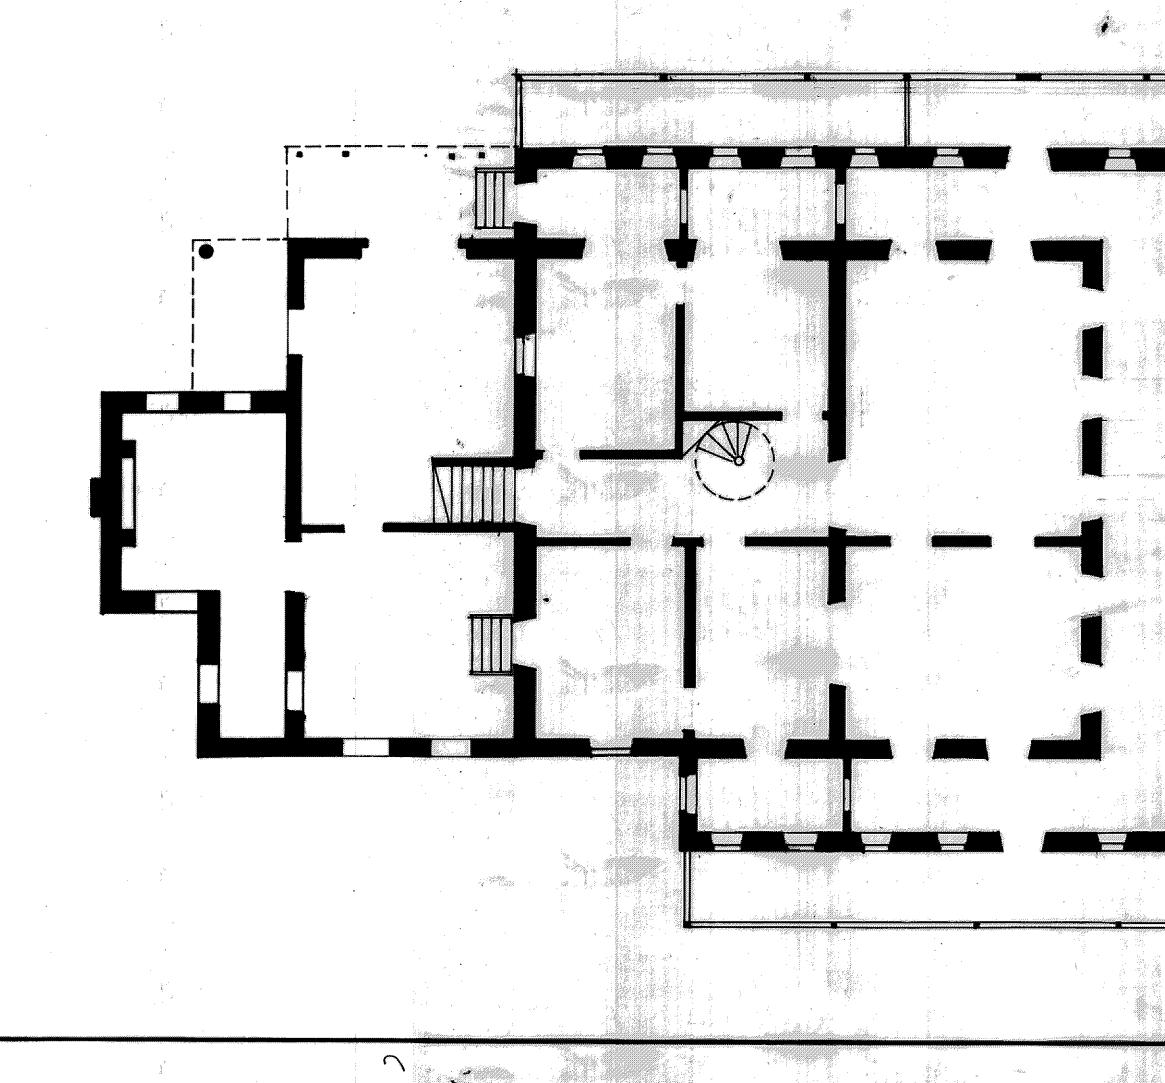

BARBAREES HOUSE Barbarees Hill, Bridgetown, Barbados For. The Barbados National Trust; Bridgetown, Barbados Drawn By: CVE, Box 388, Coming, NY 14830, USA (AH) -1/8°° = 11/94 FIRST FLOOR PLAN ÷. 

THIRD FLOOR PLAN